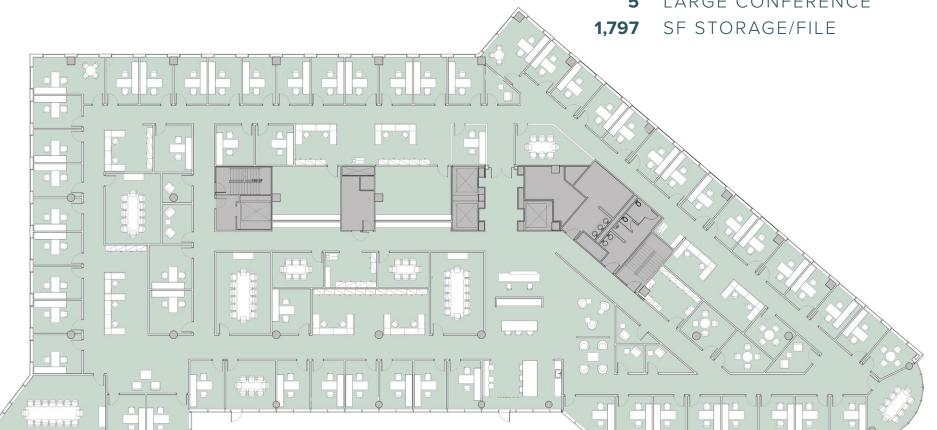

#### LOBBY FLOOR PLAN

LEVEL 3-7

> 25,000 SF OFFICE TEST FIT

- **41** PERIMETER OFFICES
- INTERIOR OFFICES
- ADMINS
- SMALL CONFERENCE
- MED. CONFERENCE
- 5 LARGE CONFERENCE

LEVEL 3-7

> 25,000 SF OPEN TEST FIT

8 OFFICES

WORKSTATIONS

2 CONFERENCE

BOARD ROOM

TRAINING ROOM

PHONE ROOMS