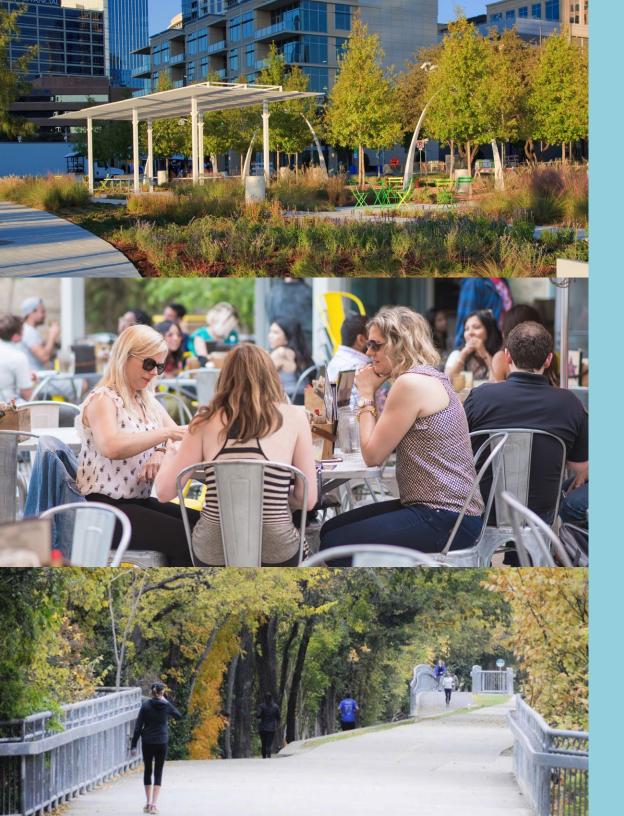

## DALLAS' MOST DESIRABLE URBAN PLAYGROUND

Uptown provides its residents with everything they want and need, all within walking distance or a short ride by car, bike, scooter or trolley. Uptown is the most dynamic "24-hour" neighborhood in Dallas

- ► ATTRACT & RETAIN TOP TALENT
- ► SUPERIOR WALKABILITY
- MUSEUMS
- ► ENTERTAINMENT
- ► FITNESS STUDIOS

- ► LUXURY & BOUTIQUE HOTELS
- ► VIBRANT DINING & PATIO SCENE
- ► SHOPPING
- ► KLYDE WARREN PARK
- ► KATY TRAIL