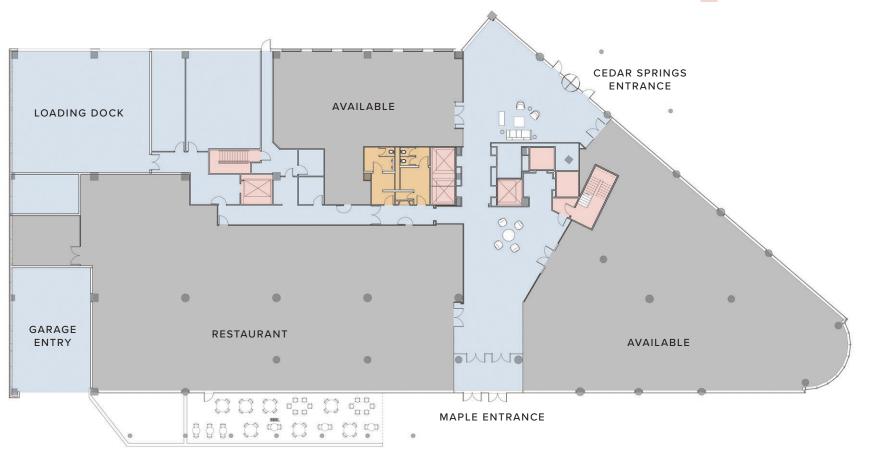

## LEVEL 1

#### LOBBY FLOOR PLAN

LEVEL 3-7

> 25,000 SF OFFICE TEST FIT

- **41** PERIMETER OFFICES
- INTERIOR OFFICES
- ADMINS
- SMALL CONFERENCE
- MED. CONFERENCE
- 5 LARGE CONFERENCE

LEVEL 3-7

> 25,000 SF OPEN TEST FIT