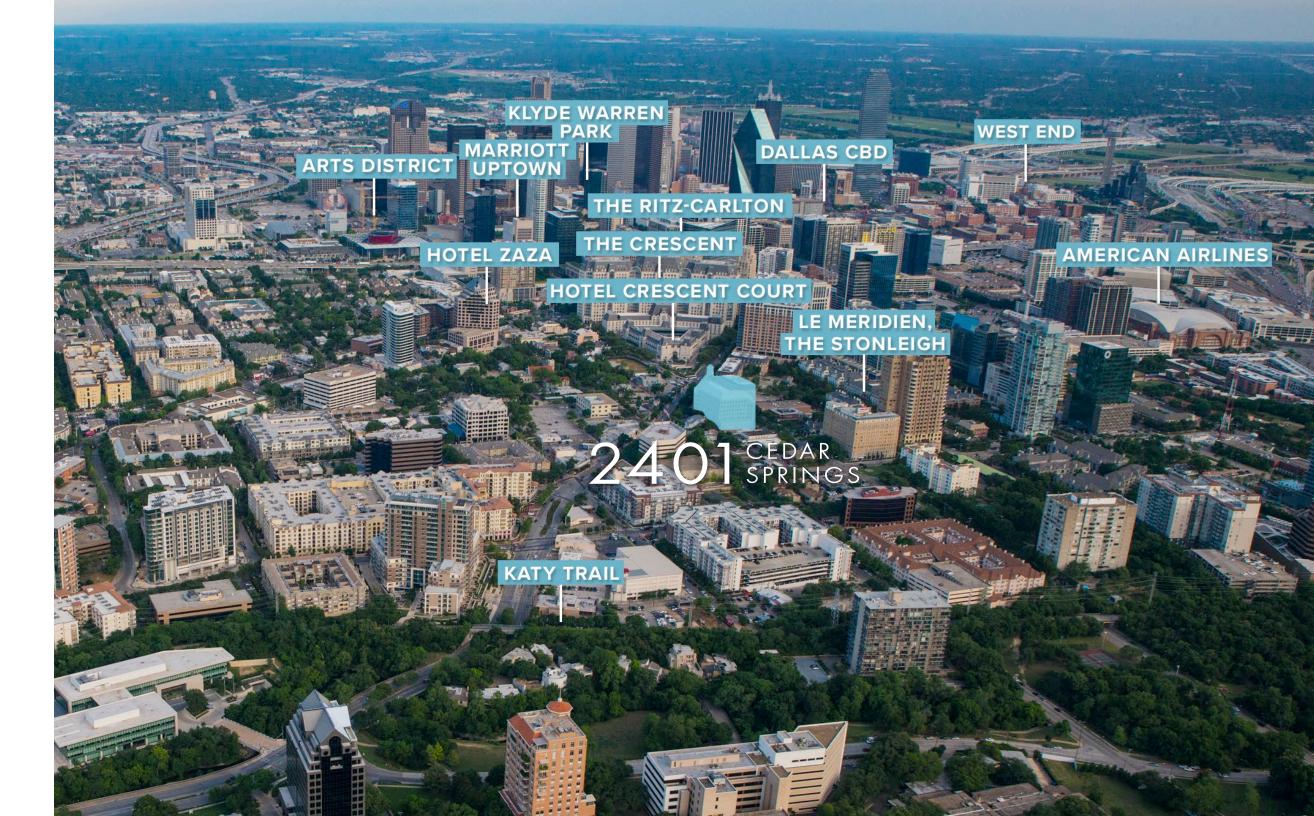

### A HEIGHTENED EXPERIENCE IN UPTOWN

Located in the premiere Uptown District, at the crossroads of Cedar Springs and Maple, 2401 Cedar Springs is at the epicenter of Dallas' most desired location boasting the most exciting and popular amenities in the city to attract and retain top talent.

#### EASY ACCESS

2401 Cedar Springs sits directly across from The Crescent, and is near downtown's Dallas Arts District and Klyde Warren Park as well as in proximity to the largest concentration of restaurants, trend-setting retail shops, upscale hotels and high-end residential developments in DFW.

Both Cedar Springs Road and Maple Avenue provide convenient freeway access with proximity to The Dallas North Tollway, one of Dallas' primary north-south arterial freeways, and Woodall Rodgers Freeway, which allows quick access to I-35 and I-30 to the west and North Central Expressway and I-45 to the east.