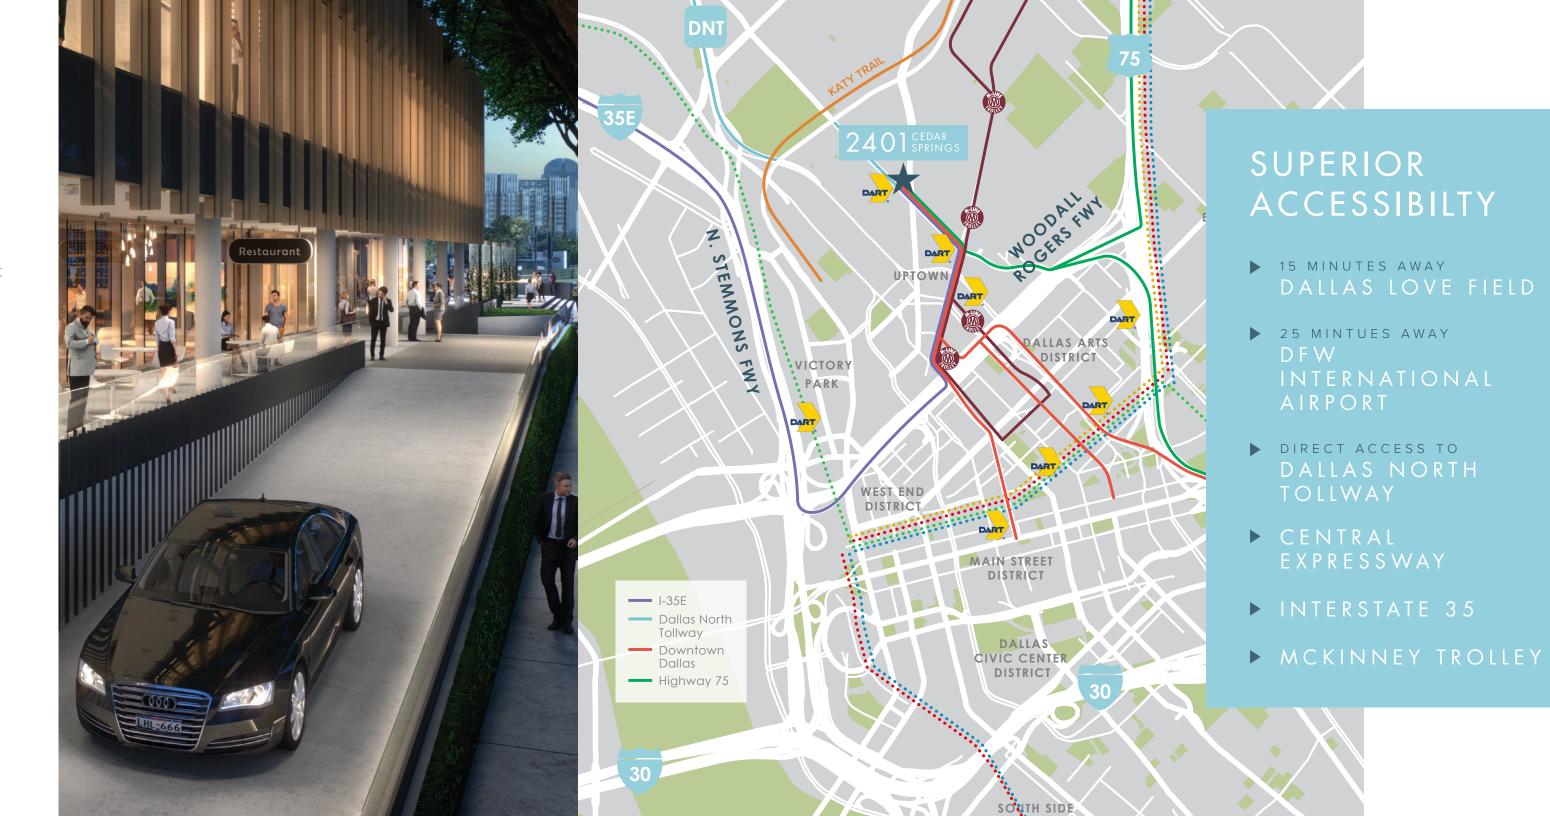

#### ACCESSIBILITY

#### EASY ACCESS

2401 Cedar Springs sits directly across from The Crescent, and is near downtown's Dallas Arts District and Klyde Warren Park as well as in proximity to the largest concentration of restaurants, trend-setting retail shops, upscale hotels and high-end residential developments in DFW.

Both Cedar Springs Road and Maple Avenue provide convenient freeway access with proximity to The Dallas North Tollway, one of Dallas' primary north-south arterial freeways, and Woodall Rodgers Freeway, which allows quick access to I-35 and I-30 to the west and North Central Expressway and I-45 to the east.