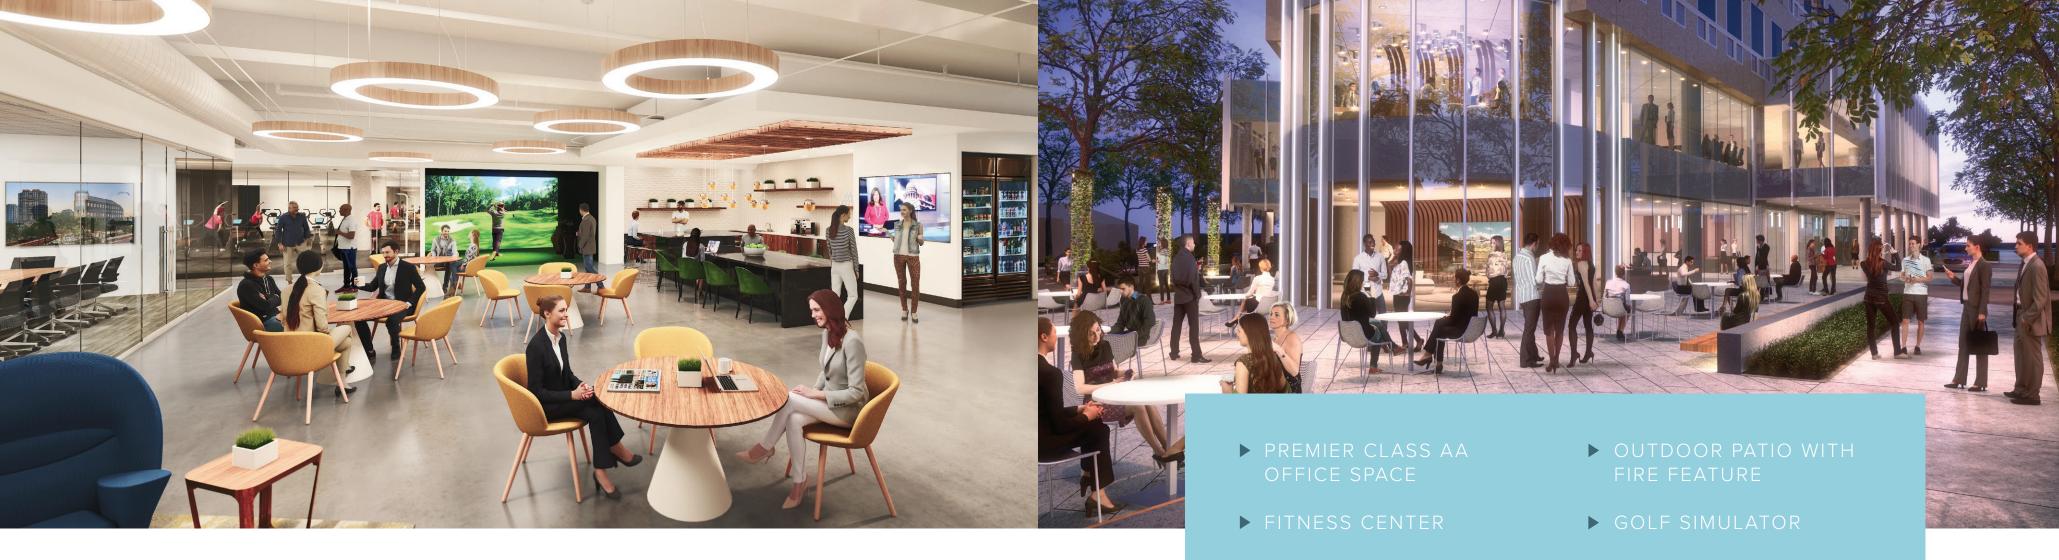

## THE WORKPLACE EXPERIENCE

The concourse floor will feature a high-end fitness center, a conference center, a golf simulator and a social lounge with self-serve coffees, beverages and snacks.

- ► SOCIAL LOUNGE
- ► CONFERENCE CENTER
- ► VALET PARKING

- ► GOURMET VENDING
- ▶ FOODA
- ► FOODSBY