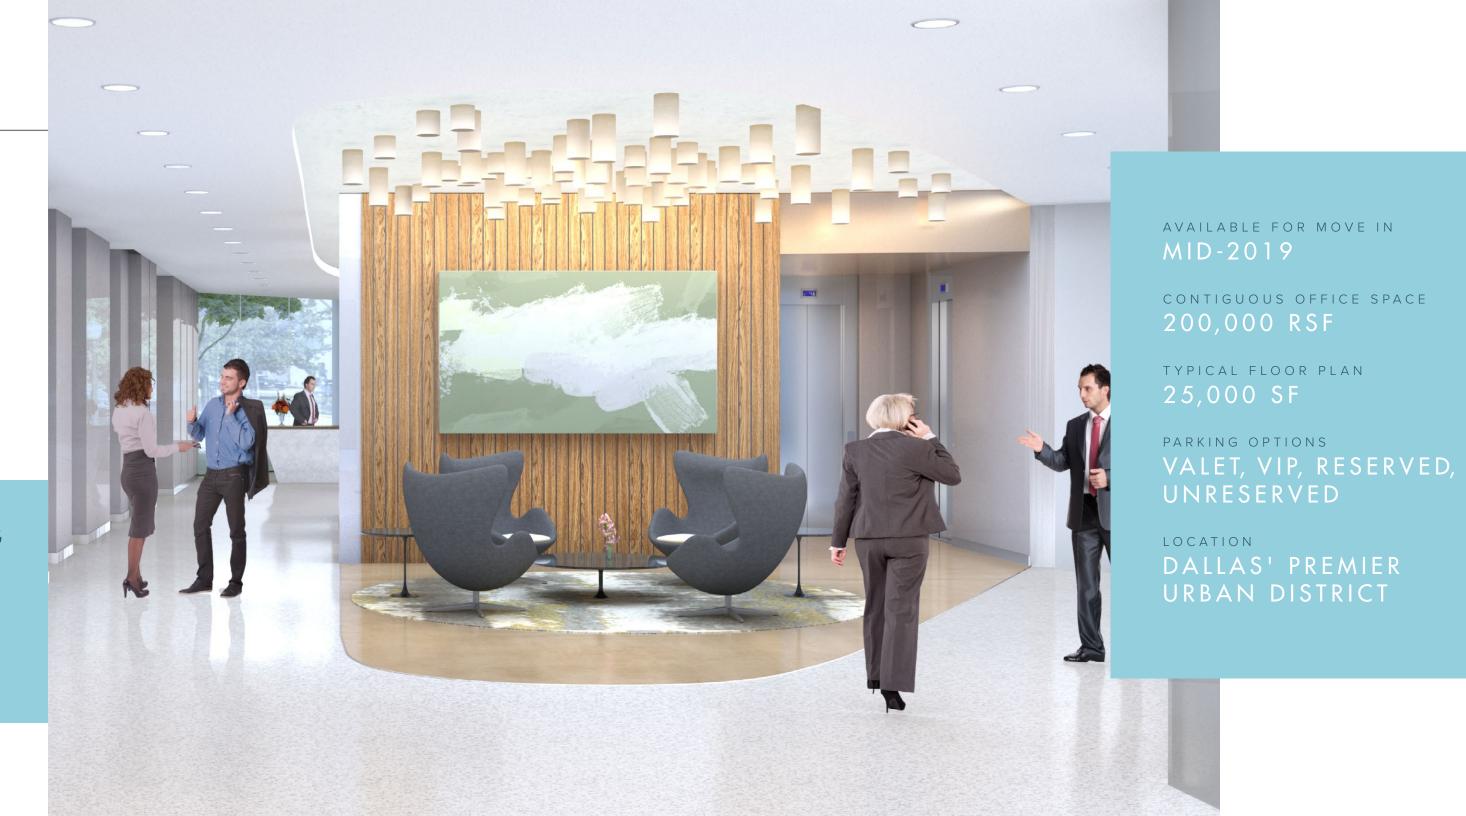

## LEVEL 1

#### LOBBY FLOOR PLAN

LEVEL 3-7

> 25,000 SF OFFICE TEST FIT

- **41** PERIMETER OFFICES
- INTERIOR OFFICES
- ADMINS
- SMALL CONFERENCE
- MED. CONFERENCE
- 5 LARGE CONFERENCE

LEVEL 3-7

> 25,000 SF OPEN TEST FIT