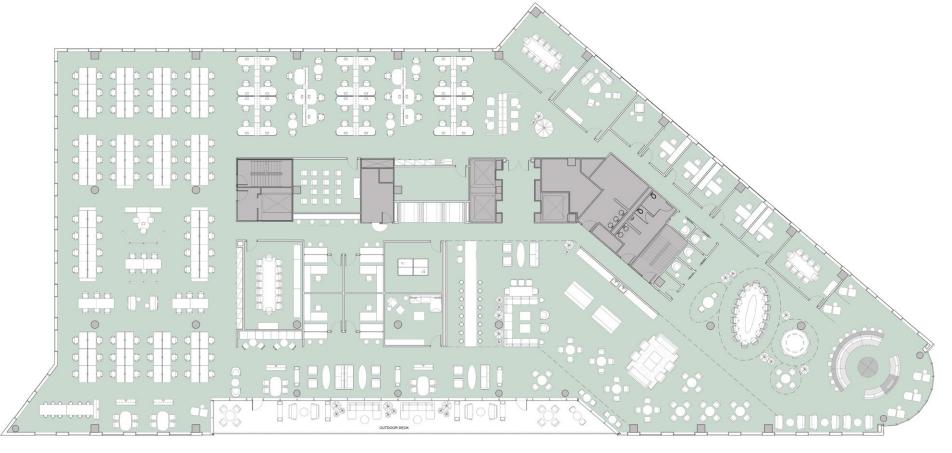

## LEVEL 1

#### LOBBY FLOOR PLAN

LEVEL 3-7

> 25,000 SF OFFICE TEST FIT

- **41** PERIMETER OFFICES
- INTERIOR OFFICES
- ADMINS
- SMALL CONFERENCE
- MED. CONFERENCE
- 5 LARGE CONFERENCE

LEVEL 3-7

> 25,000 SF OPEN TEST FIT

8 OFFICES

WORKSTATIONS

2 CONFERENCE

BOARD ROOM

TRAINING ROOM

PHONE ROOMS