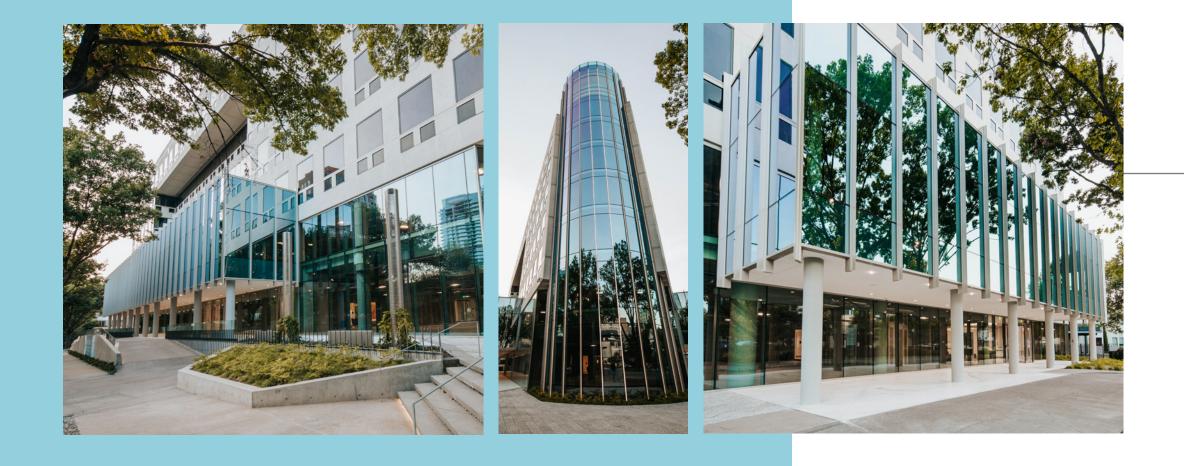

# EXPERIENCE THE NEW 2401 CEDAR SPRINGS

Crescent's reimagined design of the exterior and interior of the building offers customers a work environment with inspiring surroundings that is designed for collaboration and interaction.

### WHAT'S NEW? EVERYTHING

- ► EXTERIOR, INTERIOR, LOBBY
- ► RESTAURANT CONCEPT
- ► ARRIVAL EXPERIENCE

DALLAS' PREMIER URBAN DISTRICT

UNDERGROUND PARKING RATIO

TYPICAL FLOOR PLAN 27,000 SF

CONTIGUOUS OFFICE SPACE 200,000 RSF