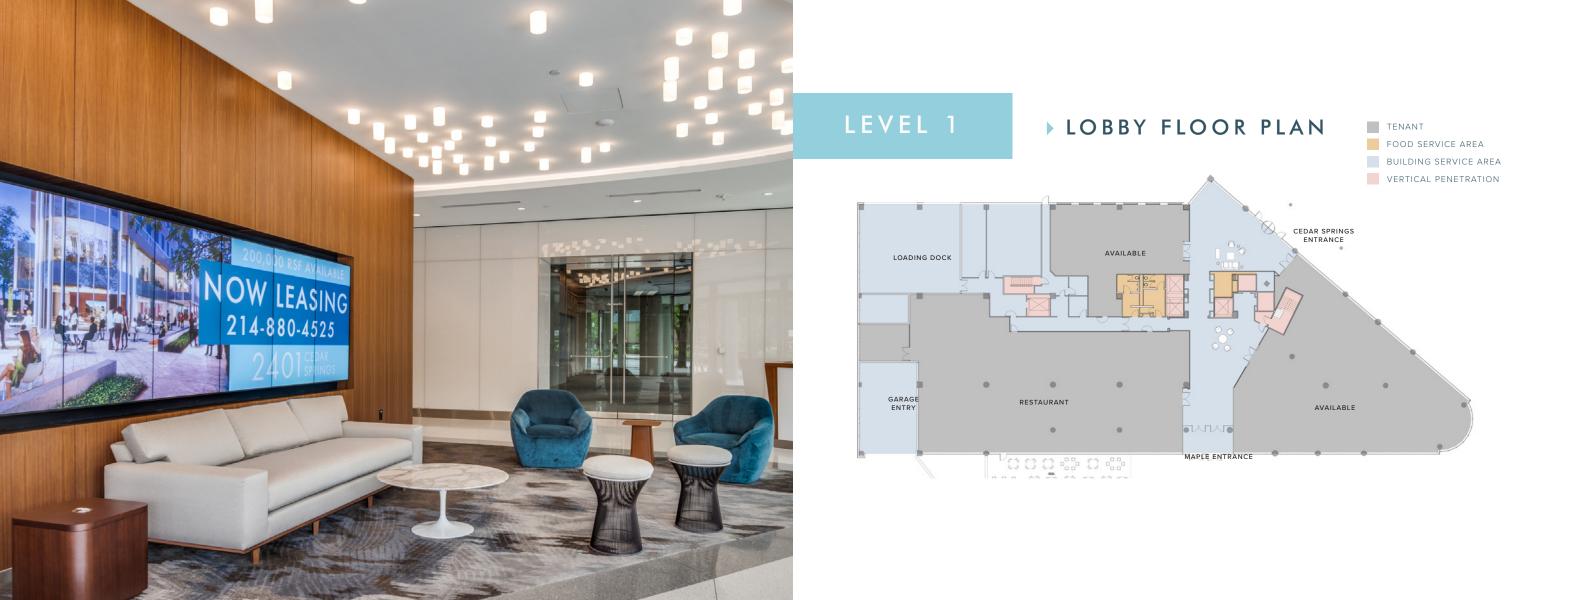

#### THE BUILDING

### WHAT'S NEW? EVERYTHING

- ► EXTERIOR, INTERIOR, LOBBY
- ► RESTAURANT CONCEPT
- ► ARRIVAL EXPERIENCE

DALLAS' PREMIER URBAN DISTRICT

UNDERGROUND PARKING RATIO

TYPICAL FLOOR PLAN 27,000 SF

CONTIGUOUS OFFICE SPACE 200,000 RSF