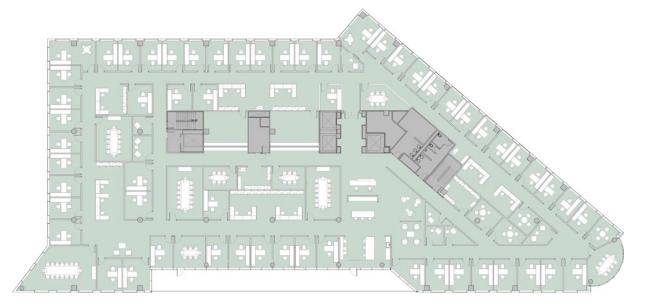

#### ▶ 27,000 SF OFFICE TEST FIT

- 41 PERIMETER OFFICES
- **13** INTERIOR OFFICES
- 16 ADMINS
- **12** SMALL CONFERENCE
- **3** MED. CONFERENCE
- **5** LARGE CONFERENCE
- 1,797 SF STORAGE/FILE

#### ▶ 27,000 SF TECH/OPEN TEST FIT

- 8 OFFICES
- **120** WORKSTATIONS
- 2 CONFERENCE
- 1 BOARD ROOM
- 1 TRAINING ROOM
- 4 PHONE ROOMS