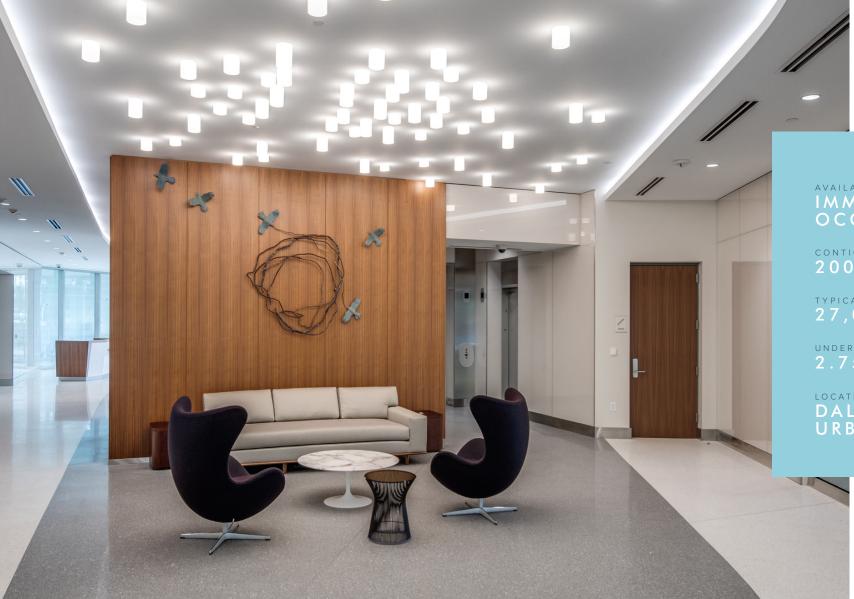

# EXPERIENCE THE NEW 2401 CEDAR SPRINGS

Crescent's reimagined design of the exterior and interior of the building offers customers a work environment with inspiring surroundings that is designed for collaboration and interaction.

# THE WORKPLACE EXPERIENCE

The concourse floor will feature a high-end fitness center, a conference center and a social lounge with self-serve coffees, beverages and snacks.

- - PREMIER CLASS AA OFFICE SPACE
  - ► FITNESS CENTER
  - ► SOCIAL LOUNGE
  - ► CONFERENCE CENTER
  - ► VALET PARKING
  - OUTDOOR PATIO
    WITH FIRE FEATURE