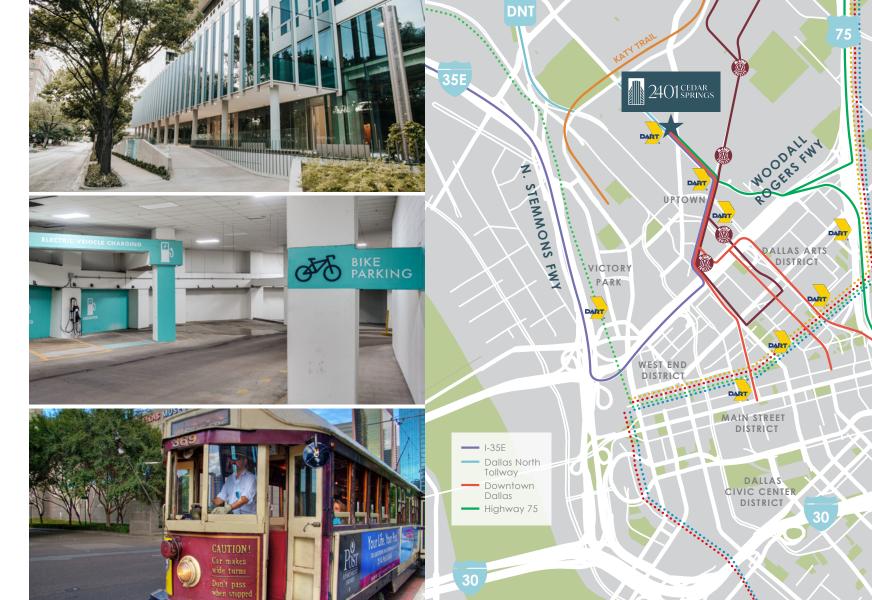

# EASY ACCESS

2401 Cedar Springs sits directly across from The Crescent, and is near downtown's Dallas Arts District and Klyde Warren Park as well as in proximity to the largest concentration of restaurants, trend-setting retail shops, upscale hotels and high-end residential developments in DFW.

Both Cedar Springs Road and Maple Avenue provide convenient freeway access with proximity to The Dallas North Tollway, one of Dallas' primary north-south arterial freeways, and Woodall Rodgers Freeway, which allows quick access to I-35 and I-30 to the west and North Central Expressway and I-45 to the east.

## SUPERIOR ACCESSIBILTY

15 MINUTES AWAY DALLAS LOVE FIELD

25 MINUTES AWAY DFW INTERNATIONAL AIRPORT

EASY ACCESS TO DALLAS NORTH TOLLWAY

CENTRAL EXPRESSWAY

INTERSTATE 35

M C K I N N E Y T R O L L E Y