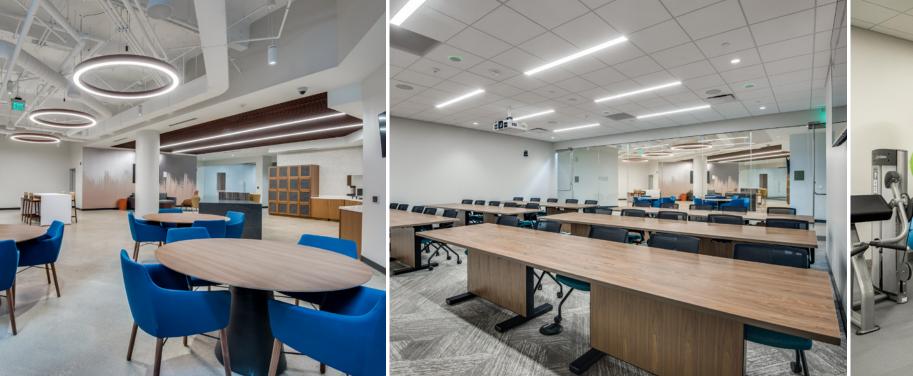

# THE WORKPLACE EXPERIENCE

The concourse floor will feature a high-end fitness center, a conference center and a social lounge with self-serve coffees, beverages and snacks.

- - PREMIER CLASS AA OFFICE SPACE
  - ► FITNESS CENTER
  - ► SOCIAL LOUNGE
  - ► CONFERENCE CENTER
  - ► VALET PARKING
  - OUTDOOR PATIO
    WITH FIRE FEATURE

- MULTI SPORT SIMULATOR
- ► GOURMET VENDING
- ► FOODA
- ► FOODSBY
- ▶ WINE LOCKERS