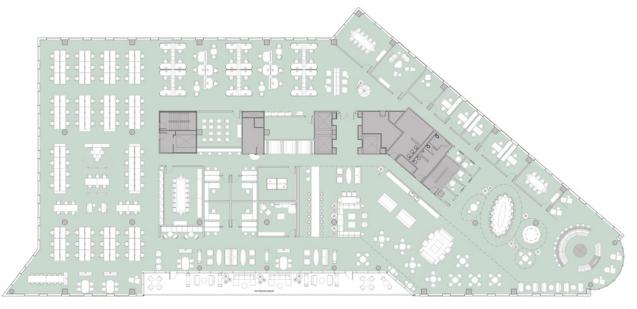

#### ▶ 27,000 SF OFFICE TEST FIT

- 41 PERIMETER OFFICES
- **13** INTERIOR OFFICES
- 16 ADMINS
- **12** SMALL CONFERENCE
- **3** MED. CONFERENCE
- **5** LARGE CONFERENCE
- 1,797 SF STORAGE/FILE

#### ▶ 27,000 SF TECH/OPEN TEST FIT

- 8 OFFICES
- **120** WORKSTATIONS
- 2 CONFERENCE
- 1 BOARD ROOM
- 1 TRAINING ROOM
- 4 PHONE ROOMS