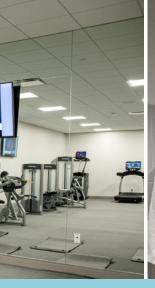

# THE WORKPLACE EXPERIENCE

The concourse floor will feature a high-end fitness center, a conference center and a social lounge with self-serve coffees, beverages and snacks.

- - PREMIER CLASS AA OFFICE SPACE
  - ► FITNESS CENTER
  - ► SOCIAL LOUNGE
  - ► CONFERENCE CENTER
  - ► VALET PARKING
  - OUTDOOR PATIO
    WITH FIRE FEATURE

- MULTI SPORT SIMULATOR
- ► GOURMET VENDING
- ► FOODA
- ► FOODSBY
- ▶ WINE LOCKERS