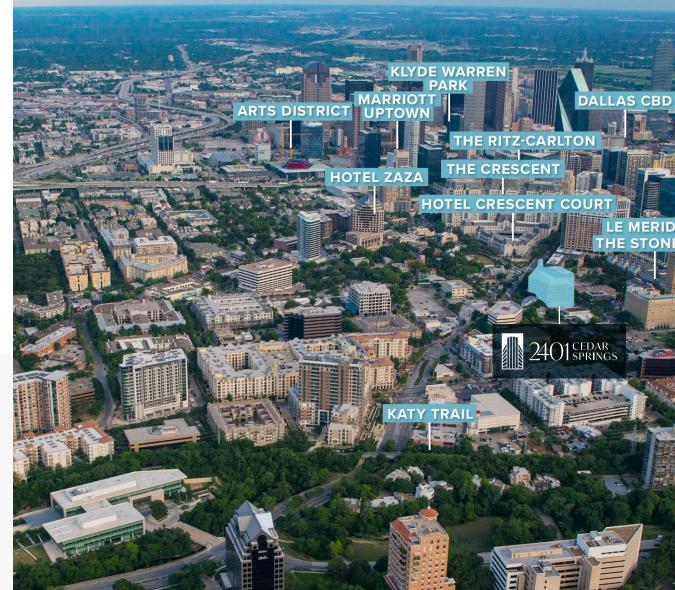

# EASY ACCESS

2401 Cedar Springs sits directly across from The Crescent, and is near downtown's Dallas Arts District and Klyde Warren Park as well as in proximity to the largest concentration of restaurants, trend-setting retail shops, upscale hotels and high-end residential developments in DFW.

### NEIGHBORHOOD AMENITIES

- ► THE CRESCENT
- ► THE RITZ-CARLTON
- ► ALAMO MANHATTAN
- ► HOTEL ZAZA
- MCKINNEY & OLIVE
- ▶ 12,000 UNITS OF
- LUXURY SPAS
- ► 300 RESTAURANTS
- ► WHOLE FOODS
- ► KLYDE WARREN PARK
- MCKINNEY AVENUE