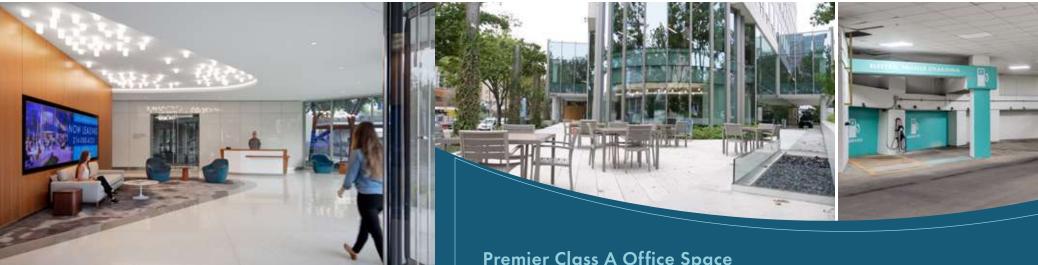

AVAILABLE NOW FOR

IMMEDIATE OCCUPANCY FULL FLOOR AVAILABLE 33,568 SF

(DEMISABLE)

3,511 SF - 7,609 SF

SPEC SUITES

PARKING RATIO 2.5:1,000

DALLAS' PREMIER **URBAN DISTRICT** 

EXTERIOR, INTERIOR, LOBBY **OUTDOOR PATIO WITH SEATING & FIRE FEATURE** 

### THE WORKPLACE EXPERIENCE

The concourse floor features a high-end fitness center, a conference center and a social lounge with self-serve coffees, beverages and snacks.

FITNESS CENTER
SOCIAL LOUNGE
CONFERENCE CENTER

VALET PARKING
SPORTS SIMULATOR
GOURMET VENDING

FOODA
FOODSBY
WINE LOCKERS

TENANT PROGRAMMING ONSITE SHUTTLE OUTDOOR PATIO WITH FIRE FEATURE 24/7 SECURITY

THE LOCATION