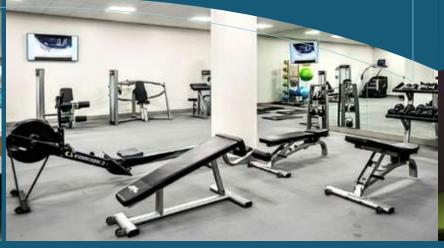

### THE WORKPLACE EXPERIENCE

The concourse floor features a high-end fitness center, a conference center and a social lounge with self-serve coffees, beverages and snacks.

FITNESS CENTER
SOCIAL LOUNGE
CONFERENCE CENTER