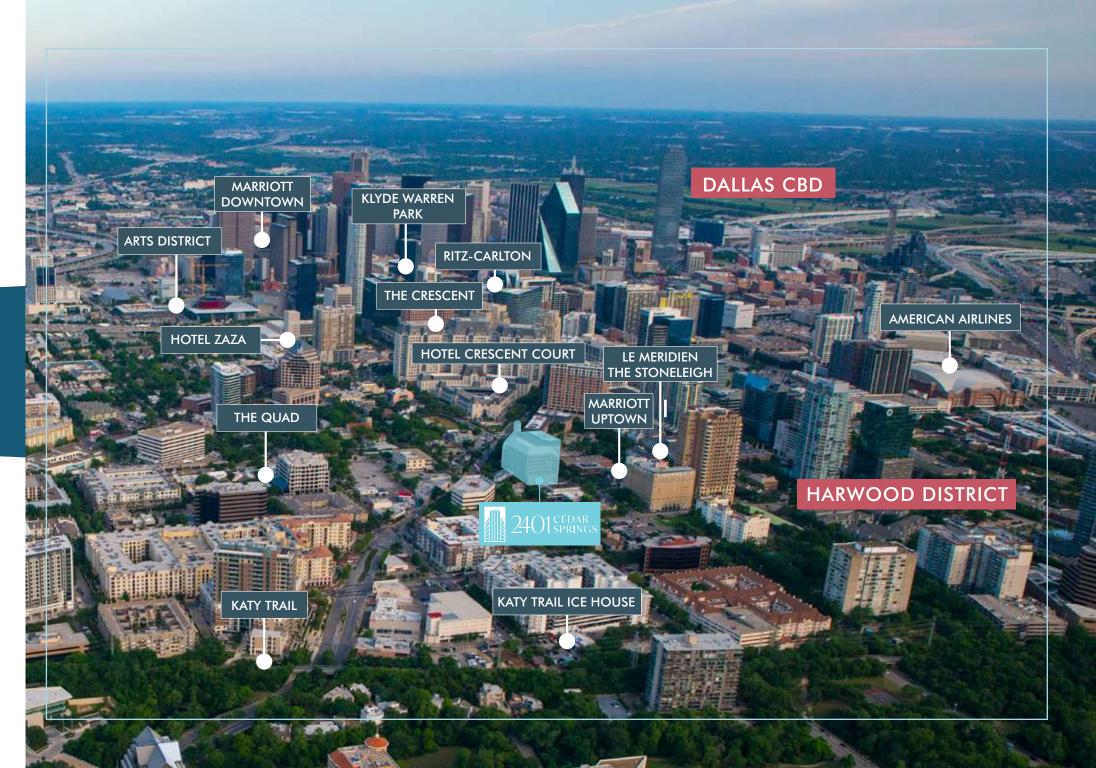

### IN THE HEART OF UPTOWN

2401 Cedar Springs is located in the heart of the highprofile Uptown and Turtle Creek office submarkets. Enjoy a walkable environment featuring high-rise residential living, world-class restaurants and entertainment, luxury hotels and a wide range of retail amenities, providing a premier live-work-play environment.

# DALLAS' MOST DESIRABLE URBAN PLAYGROUND

- Attract & Retain Top Talent
- Superior Walkability
- Museums
- Entertainment
- Fitness Studios

- Luxury & Boutique Hotels
- Vibrant Dining & Patio Scene
- Shopping
- Klyde Warren Park
- Katy Trail