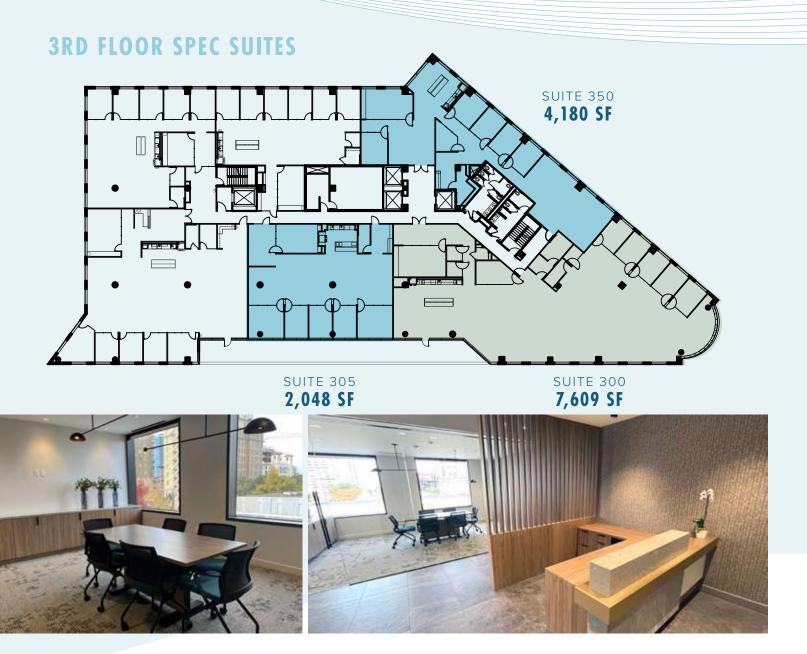

AVAILABLE NOW FOR

IMMEDIATE OCCUPANCY FULL FLOOR AVAILABLE 33,568 SF

(DEMISABLE)

3,511 SF - 7,609 SF

SPEC SUITES

PARKING RATIO 2.5:1,000

DALLAS' PREMIER **URBAN DISTRICT** 

EXTERIOR, INTERIOR, LOBBY **OUTDOOR PATIO WITH SEATING & FIRE FEATURE** 