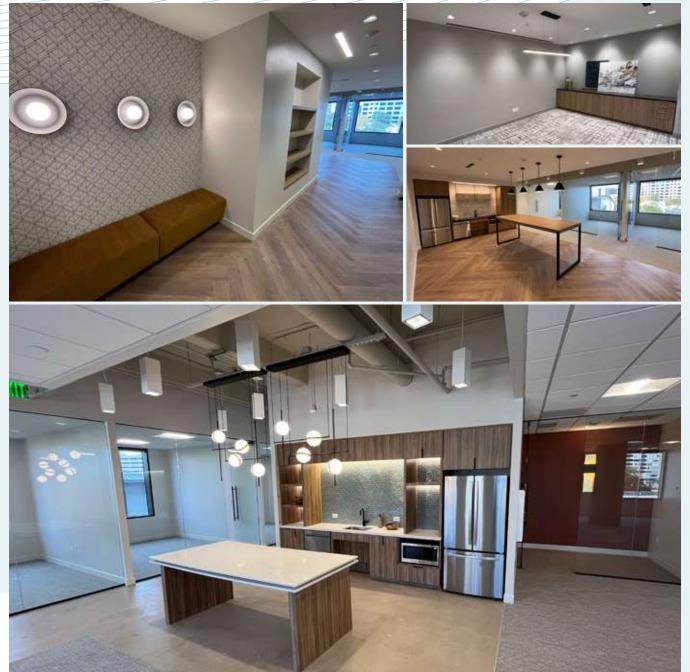

### THE WORKPLACE EXPERIENCE

The concourse floor features a high-end fitness center, a conference center and a social lounge with self-serve coffees, beverages and snacks.

FITNESS CENTER
SOCIAL LOUNGE
CONFERENCE CENTER